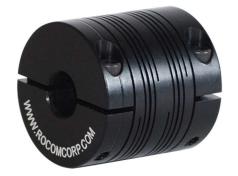

## Rocom Precision Flexible Shaft Coupling

Part Number: BTOOM075-C06mm-C06mm

Material: 2024-T3.51 Anodized Black

B1 Bore: 6 mm

B2 Bore: 6 mm

Outside Diameter: 19 mm

Length: 19 mm

Static Torque Rating: 2.26 N-m

Torsional Stiffness: 93 min/N-m

Misalignment Rating

Angular: 5 deg

Parallel Offset: 0.2 mm

Axial Motion: 0.13 mm

Attachment

Type: Clamp

Screw Size: M2X.4

Notes: Coupling has an inside relief so shafts will not touch the beams at maximum misalignment. Coupling and Flexible Element are one piece of material.

This drawing contains design and other information which are the property of Rocom Couplings Corp. except for the rights expressly granted by contract. This drawing may not in whole or in part, be duplicated or disclosed or used for manufacture of the part disclosed herein without our written permission.