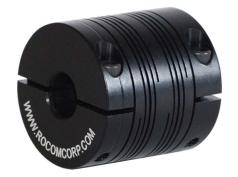

## Rocom Precision Flexible Shaft Coupling

Part Number: BTOOM125-C12mm-C10mm

Material: 2024-T3.51 Anodized Black

B1 Bore: 12 mm

B2 Bore: 10 mm

Outside Diameter: 31.5 mm

Length: 31.75 mm

Static Torque Rating: 10.85 N-m

Torsional Stiffness: 21 min/N-m

Misalignment Rating

Angular: 5 deg

Parallel Offset: 0.25 mm

Axial Motion: 0.3 mm

Attachment

Type: Clamp

Screw Size: M3X.5

Notes: Coupling has an inside relief so shafts will not touch the beams at maximum misalignment. Coupling and Flexible Element are one piece of material.

This drawing contains design and other information which are the property of Rocom Couplings Corp. except for the rights expressly granted by contract. This drawing may not in whole or in part, be duplicated or disclosed or used for manufacture of the part disclosed herein without our written permission.