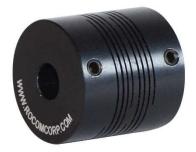

## **Rocom Precision Flexible Shaft Coupling**

## Part Number: BTOOM125-S12mm-S06mm

Material: 2024-T3.51 Anodized Black

B1 Bore: 12 mm

B2 Bore: 6 mm

Outside Diameter: 31.5 mm

Length: 31.75 mm

Static Torque Rating: 10.85 N-m

Torsional Stiffness: 21 min/N-m

**Misalignment Rating** 

Angular: 5 deg

Parallel Offset: 0.25 mm

Axial Motion: 0.3 mm

Attachment

Type: Set Screw

Screw Size: M5X.8

Notes: Coupling has an inside relief so shafts will not touch the beams at maximum misalignment. Coupling and Flexible Element are one piece of material.