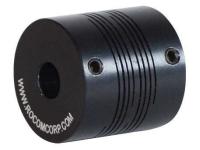

## Rocom Precision Flexible Shaft Coupling

Part Number: BTOOM125-S12mm-S10mm

Material: 2024-T3.51 Anodized Black

B1 Bore: 12 mm

B2 Bore: 10 mm

Outside Diameter: 31.5 mm

Length: 31.75 mm

Static Torque Rating: 10.85 N-m

Torsional Stiffness: 21 min/N-m

Misalignment Rating

Angular: 5 deg

Parallel Offset: 0.25 mm

Axial Motion: 0.3 mm

Attachment

Type: Set Screw

Screw Size: M5X.8

Notes: Coupling has an inside relief so shafts will not touch the beams at maximum misalignment. Coupling and Flexible Element are one piece of material.

This drawing contains design and other information which are the property of Rocom Couplings Corp. except for the rights expressly granted by contract. This drawing may not in whole or in part, be duplicated or disclosed or used for manufacture of the part disclosed herein without our written permission.