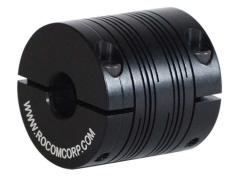

## Rocom Precision Flexible Shaft Coupling

Part Number: BTOOM150-C10mm-C06mm

Material: 2024-T3.51 Anodized Black

B1 Bore: 10 mm

B2 Bore: 6 mm

Outside Diameter: 37.7 mm

Length: 38 mm

Static Torque Rating: 18.31 N-m

Torsional Stiffness: 11 min/N-m

Misalignment Rating

Angular: 5 deg

Parallel Offset: 0.25 mm

Axial Motion: 0.3 mm

Attachment

Type: Clamp

Screw Size: M4X.7

Notes: Coupling has an inside relief so shafts will not touch the beams at maximum misalignment. Coupling and Flexible Element are one piece of material.

This drawing contains design and other information which are the property of Rocom Couplings Corp. except for the rights expressly granted by contract. This drawing may not in whole or in part, be duplicated or disclosed or used for manufacture of the part disclosed herein without our written permission.