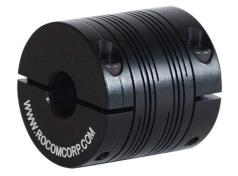

## Rocom Precision Flexible Shaft Coupling

Part Number: BTOOM150-C12mm-C08mm

Material: 2024-T3.51 Anodized Black

B1 Bore: 12 mm

B2 Bore: 8 mm

Outside Diameter: 37.7 mm

Length: 38 mm

Static Torque Rating: 16.84 N-m

Torsional Stiffness: 13 min/N-m

Misalignment Rating

Angular: 5 deg

Parallel Offset: 0.25 mm

Axial Motion: 0.3 mm

Attachment

Type: Clamp

Screw Size: M4X.7

Notes: Coupling has an inside relief so shafts will not touch the beams at maximum misalignment. Coupling and Flexible Element are one piece of material.

This drawing contains design and other information which are the property of Rocom Couplings Corp. except for the rights expressly granted by contract. This drawing may not in whole or in part, be duplicated or disclosed or used for manufacture of the part disclosed herein without our written permission.