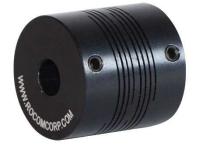

## Rocom Precision Flexible Shaft Coupling

Part Number: **BTOOO100-S.250-S.250** 

Material: 2024-T3.51 Anodized Black

B1 Bore: 0.25 inch

B2 Bore: 0.25 inch

Outside Diameter: 0.995 in

Length: 1 in

Static Torque Rating: 55 lb-in

Torsional Stiffness: 4 min/lb-in

Misalignment Rating

Angular: 5 deg

Parallel Offset: 0.01 in

Axial Motion: 0.01 in

Attachment

Type: Set Screw

Screw Size: 8-32

Notes: Coupling has an inside relief so shafts will not touch the beams at maximum misalignment. Coupling and Flexible Element are one piece of material.

This drawing contains design and other information which are the property of Rocom Couplings Corp. except for the rights expressly granted by contract. This drawing may not in whole or in part, be duplicated or disclosed or used for manufacture of the part disclosed herein without our written permission.