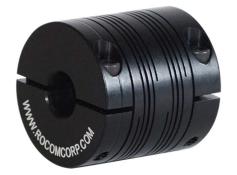

## Rocom Precision Flexible Shaft Coupling

Part Number: **BTOOO125-C.500-C.250** 

Material: 2024-T3.51 Anodized Black

B1 Bore: 0.5 inch

B2 Bore: 0.25 inch

Outside Diameter: 1.245 in

Length: 1.25 in

Static Torque Rating: 84 lb-in

Torsional Stiffness: 2.91 min/lb-in

Misalignment Rating

Angular: 5 deg

Parallel Offset: 0.01 in

Axial Motion: 0.012 in

Attachment

Type: Clamp

Screw Size: 6-32

Notes: Coupling has an inside relief so shafts will not touch the beams at maximum misalignment. Coupling and Flexible Element are one piece of material.

This drawing contains design and other information which are the property of Rocom Couplings Corp. except for the rights expressly granted by contract. This drawing may not in whole or in part, be duplicated or disclosed or used for manufacture of the part disclosed herein without our written permission.