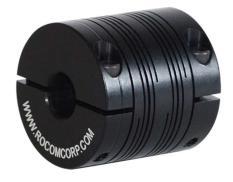

## **Rocom Precision Flexible Shaft Coupling**

## Part Number: BTOOO125-C.500-C.500

Material: 2024-T3.51 Anodized Black

B1 Bore: 0.5 inch

B2 Bore: 0.5 inch

Outside Diameter: 1.245 in

Length: 1.25 in

Static Torque Rating: 84 lb-in

Torsional Stiffness: 2.91 min/lb-in

**Misalignment Rating** 

Angular: 5 deg

Parallel Offset: 0.01 in

Axial Motion: 0.012 in

Attachment

Type: Clamp

Screw Size: 6-32

Notes: Coupling has an inside relief so shafts will not touch the beams at maximum misalignment. Coupling and Flexible Element are one piece of material.