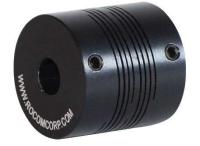

## Rocom Precision Flexible Shaft Coupling

Part Number: **BTOOO125-S.500-S.250** 

Material: 2024-T3.51 Anodized Black

B1 Bore: 0.5 inch

B2 Bore: 0.25 inch

Outside Diameter: 1.245 in

Length: 1.25 in

Static Torque Rating: 84 lb-in

Torsional Stiffness: 2.91 min/lb-in

Misalignment Rating

Angular: 5 deg

Parallel Offset: 0.01 in

Axial Motion: 0.012 in

Attachment

Type: Set Screw

Screw Size: 10-24

Notes: Coupling has an inside relief so shafts will not touch the beams at maximum misalignment. Coupling and Flexible Element are one piece of material.

This drawing contains design and other information which are the property of Rocom Couplings Corp. except for the rights expressly granted by contract. This drawing may not in whole or in part, be duplicated or disclosed or used for manufacture of the part disclosed herein without our written permission.