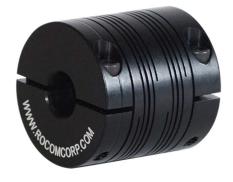

## **Rocom Precision Flexible Shaft Coupling**

## Part Number: BTOOO150-C.625-C.375

Material: 2024-T3.51 Anodized Black

B1 Bore: 0.625 inch

B2 Bore: 0.375 inch

Outside Diameter: 1.485 in

Length: 1.5 in

Static Torque Rating: 121 lb-in

Torsional Stiffness: 2.23 min/lb-in

**Misalignment Rating** 

Angular: 5 deg

Parallel Offset: 0.01 in

Axial Motion: 0.012 in

Attachment

Type: Clamp

Screw Size: 8-32

Notes: Coupling has an inside relief so shafts will not touch the beams at maximum misalignment. Coupling and Flexible Element are one piece of material.