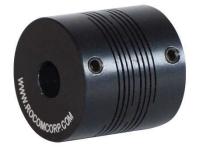

## Rocom Precision Flexible Shaft Coupling

Part Number: **BTOOO150-S.500-S.312** 

Material: 2024-T3.51 Anodized Black

B1 Bore: 0.5 inch

B2 Bore: 0.312 inch

Outside Diameter: 1.485 in

Length: 1.5 in

Static Torque Rating: 134 lb-in

Torsional Stiffness: 1.86 min/lb-in

Misalignment Rating

Angular: 5 deg

Parallel Offset: 0.01 in

Axial Motion: 0.012 in

Attachment

Type: Set Screw

Screw Size: 10-24

Notes: Coupling has an inside relief so shafts will not touch the beams at maximum misalignment. Coupling and Flexible Element are one piece of material.

This drawing contains design and other information which are the property of Rocom Couplings Corp. except for the rights expressly granted by contract. This drawing may not in whole or in part, be duplicated or disclosed or used for manufacture of the part disclosed herein without our written permission.