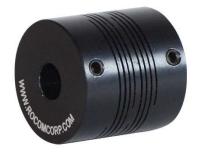

## **Rocom Precision Flexible Shaft Coupling**

## Part Number: BTOOO150-S.500-S.375

Material: 2024-T3.51 Anodized Black

B1 Bore: 0.5 inch

B2 Bore: 0.375 inch

Outside Diameter: 1.485 in

Length: 1.5 in

Static Torque Rating: 134 lb-in

Torsional Stiffness: 1.86 min/lb-in

**Misalignment Rating** 

Angular: 5 deg

Parallel Offset: 0.01 in

Axial Motion: 0.012 in

Attachment

Type: Set Screw

Screw Size: 10-24

Notes: Coupling has an inside relief so shafts will not touch the beams at maximum misalignment. Coupling and Flexible Element are one piece of material.