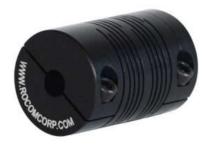

## **Rocom Precision Flexible Shaft Coupling**

## Part Number: DTOOM100-C10mm-C06mm

Material: 2024-T3.51 Anodized Black

B1 Bore: 10 mm

B2 Bore: 6 mm

Outside Diameter: 25.4 mm

Length: 38 mm

Static Torque Rating: 7.57 N-m

Torsional Stiffness: 57 min/N-m

**Misalignment Rating** 

Angular: 7 deg

Parallel Offset: 0.76 mm

Axial Motion: 0.5 mm

Attachment

Type: Clamp

Screw Size: M3X.5

Notes: Coupling has an inside relief so shafts will not touch the beams at maximum misalignment. Coupling and Flexible Element are one piece of material.