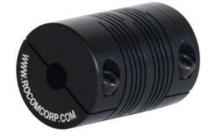

## Rocom Precision Flexible Shaft Coupling

Part Number: DTOOM125-C10mm-C10mm

Material: 2024-T3.51 Anodized Black

B1 Bore: 10 mm

B2 Bore: 10 mm

Outside Diameter: 31.5 mm

Length: 50.8 mm

Static Torque Rating: 10.96 N-m

Torsional Stiffness: 28 min/N-m

Misalignment Rating

Angular: 10 deg

Parallel Offset: 1.02 mm

Axial Motion: 0.5 mm

Attachment

Type: Clamp

Screw Size: M4X.7

Notes: Coupling has an inside relief so shafts will not touch the beams at maximum misalignment. Coupling and Flexible Element are one piece of material.

This drawing contains design and other information which are the property of Rocom Couplings Corp. except for the rights expressly granted by contract. This drawing may not in whole or in part, be duplicated or disclosed or used for manufacture of the part disclosed herein without our written permission.