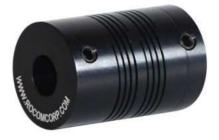

## **Rocom Precision Flexible Shaft Coupling**

## Part Number: DTOOM150-S10mm-S10mm

Material: 2024-T3.51 Anodized Black

B1 Bore: 10 mm

B2 Bore: 10 mm

Outside Diameter: 37.7 mm

Length: 60 mm

Static Torque Rating: 21.02 N-m

Torsional Stiffness: 16 min/N-m

**Misalignment Rating** 

Angular: 10 deg

Parallel Offset: 1.27 mm

Axial Motion: 0.5 mm

Attachment

Type: Set Screw

Screw Size: M6X 1

Notes: Coupling has an inside relief so shafts will not touch the beams at maximum misalignment. Coupling and Flexible Element are one piece of material.