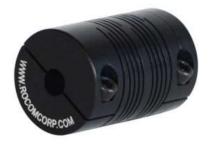

## **Rocom Precision Flexible Shaft Coupling**

## Part Number: DTOOO100-C.375-C.375

Material: 2024-T3.51 Anodized Black

B1 Bore: 0.375 Inch

B2 Bore: 0.375 Inch

Outside Diameter: 0.995 in

Length: 1.5 in

Static Torque Rating: 67 lb-in

Torsional Stiffness: 6.47 min/lb-in

**Misalignment Rating** 

Angular: 7 deg

Parallel Offset: 0.03 in

Axial Motion: 0.02 in

Attachment

Type: Clamp

Screw Size: 6-32

Notes: Coupling has an inside relief so shafts will not touch the beams at maximum misalignment. Coupling and Flexible Element are one piece of material.