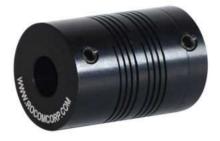

## **Rocom Precision Flexible Shaft Coupling**

## Part Number: DTOOO100-S.375-S.375

Material: 2024-T3.51 Anodized Black

B1 Bore: 0.375 inch

B2 Bore: 0.375 inch

Outside Diameter: 0.995 in

Length: 1.5 in

Static Torque Rating: 67 lb-in

Torsional Stiffness: 6.47 min/lb-in

**Misalignment Rating** 

Angular: 7 deg

Parallel Offset: 0.03 in

Axial Motion: 0.02 in

Attachment

Type: Set Screw

Screw Size: 10-24

Notes: Coupling has an inside relief so shafts will not touch the beams at maximum misalignment. Coupling and Flexible Element are one piece of material.