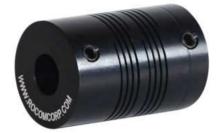

## Rocom Precision Flexible Shaft Coupling

Part Number: DTOOO150-S.375-S.250

Material: 2024-T3.51 Anodized Black

B1 Bore: 0.375 inch

B2 Bore: 0.25 inch

Outside Diameter: 1.485 in

Length: 2.37 in

Static Torque Rating: 186 lb-in

Torsional Stiffness: 1.82 min/lb-in

Misalignment Rating

Angular: 10 deg

Parallel Offset: 0.05 in

Axial Motion: 0.02 in

Attachment

Type: Set Screw

Screw Size: 1/4-20

Notes: Coupling has an inside relief so shafts will not touch the beams at maximum misalignment. Coupling and Flexible Element are one piece of material.

This drawing contains design and other information which are the property of Rocom Couplings Corp. except for the rights expressly granted by contract. This drawing may not in whole or in part, be duplicated or disclosed or used for manufacture of the part disclosed herein without our written permission.