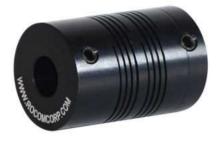

## **Rocom Precision Flexible Shaft Coupling**

## Part Number: DTOOO150-S.500-S.500

Material: 2024-T3.51 Anodized Black

B1 Bore: 0.5 inch

B2 Bore: 0.5 inch

Outside Diameter: 1.485 in

Length: 2.37 in

Static Torque Rating: 168 lb-in

Torsional Stiffness: 2.44 min/lb-in

**Misalignment Rating** 

Angular: 10 deg

Parallel Offset: 0.05 in

Axial Motion: 0.02 in

Attachment

Type: Set Screw

Screw Size: 1/4-20

Notes: Coupling has an inside relief so shafts will not touch the beams at maximum misalignment. Coupling and Flexible Element are one piece of material.