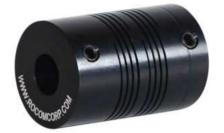

## Rocom Precision Flexible Shaft Coupling

Part Number: DTOOO150-S.625-S.500

Material: 2024-T3.51 Anodized Black

B1 Bore: 0.625 inch

B2 Bore: 0.5 inch

Outside Diameter: 1.485 in

Length: 2.37 in

Static Torque Rating: 156 lb-in

Notes: Coupling has an inside relief so shafts will not touch the beams at maximum misalignment. Coupling and Flexible Element are one piece of material.

This drawing contains design and other information which are the property of Rocom Couplings Corp. except for the rights expressly granted by contract. This drawing may not in whole or in part, be duplicated or disclosed or used for manufacture of the part disclosed herein without our written permission.